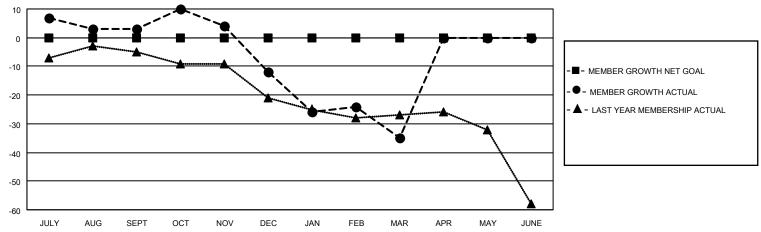

### District 26 M7

| Clubs         |               |             |               | Members               |                        |                         |                                                    |  |
|---------------|---------------|-------------|---------------|-----------------------|------------------------|-------------------------|----------------------------------------------------|--|
|               | RESULTS FOR   | R 2020-2021 |               | RESULTS FOR 2020-2021 |                        |                         |                                                    |  |
| QUARTER       | NEW CLUB GOAL | NEW CLUBS   | DROPPED CLUBS | QUARTER MEM           | BER GROWTH NET<br>GOAL | MEMBER GROWTH<br>ACTUAL | DROPPED<br>MEMBERS ACTUAL<br>(including transfers) |  |
| JULY/AUG/SEPT | 0             | 0           | 0             | JULY/AUG/SEPT         | 0                      | 18                      | 12                                                 |  |
| OCT/NOV/DEC   | 0             | 0           | 1             | OCT/NOV/DEC           | 0                      | 11                      | 26                                                 |  |
| JAN/FEB/MAR   | 0             | 0           | 0             | JAN/FEB/MAR           | 0                      | 14                      | 35                                                 |  |
| APR/MAY/JUNE  | 0             | 0           | 0             | APR/MAY/JUNE          | 0                      | 0                       | 0                                                  |  |

#### GOALS AND ACTUAL MEMBERS CUMULATIVE

| DROPPED CLUBS: 1 |    | 12 CLUBS OF 37 ADDED 1 OR MORE<br>NEW MEMBERS | GENDER DISTRIBUTION  MALE 1,035 (79.55%) |              |     |
|------------------|----|-----------------------------------------------|------------------------------------------|--------------|-----|
| DROPPED MEMBERS  |    |                                               | FEMALE                                   | 266 (20.45%) |     |
| DECEASED         | 17 | CLICK HERE FOR CUMULATIVE                     | TOTAL FAMILY UNIT MEMBERS                |              | 194 |
| CLUB CANCELLED   | 3  | MEMBERSHIP DATA                               |                                          |              | 100 |
| OTHER 53         |    |                                               | FAMILY MEMBERS PAYING HALF DUES          |              | 100 |
| TOTAL            | 73 |                                               |                                          |              |     |